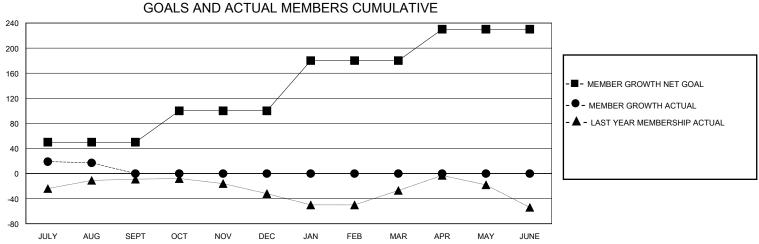

## **LOCATION TEXAS GMT**: **GMT CA** Clubs **Members RESULTS FOR 2024-2025 RESULTS FOR 2024-2025** NEW CLUB GOAL **NEW CLUBS** DROPPED CLUBS QUARTER MEMBER GROWTH NET MEMBER GROWTH DROPPED QUARTER **GOAL** MEMBERS ACTUAL **ACTUAL** (including transfers) 0 0 50 56 34 JULY/AUG/SEPT JULY/AUG/SEPT 0 0 0 50 0 0 OCT/NOV/DEC OCT/NOV/DEC 0 0 80 0 0 JAN/FEB/MAR JAN/FEB/MAR 0 0 0 50 0 0 APR/MAY/JUNE APR/MAY/JUNE