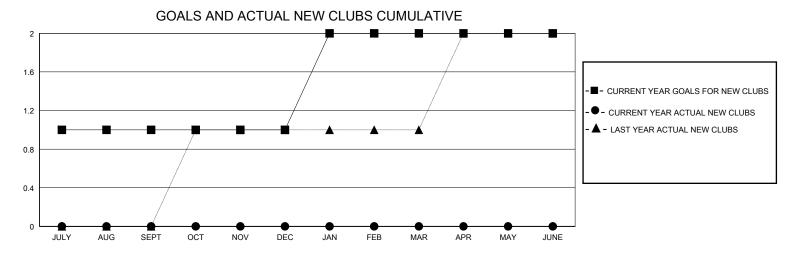

## **LOCATION TEXAS GMT**: **GMT CA** Clubs **Members RESULTS FOR 2024-2025 RESULTS FOR 2024-2025** NEW CLUB GOAL **NEW CLUBS** DROPPED CLUBS QUARTER MEMBER GROWTH NET MEMBER GROWTH DROPPED QUARTER **GOAL** MEMBERS ACTUAL **ACTUAL** (including transfers) 0 0 50 56 34 JULY/AUG/SEPT JULY/AUG/SEPT 0 0 0 50 0 0 OCT/NOV/DEC OCT/NOV/DEC 0 0 80 0 0 JAN/FEB/MAR JAN/FEB/MAR 0 0 0 50 0 0 APR/MAY/JUNE APR/MAY/JUNE